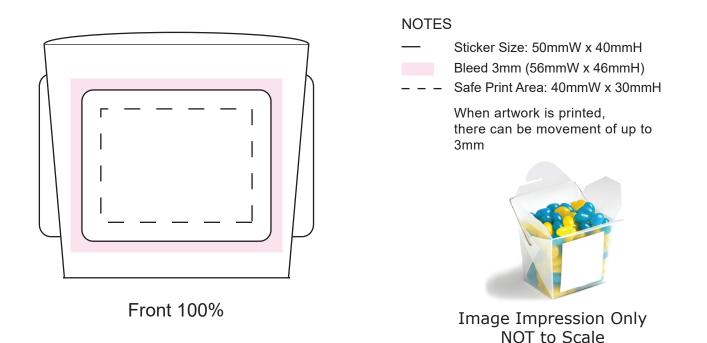

## ART APPROVAL

All colours used in this document are indicative only and they may vary across a variety of printing techniques and confectionery

| Product Code      | : CC043A                                                              |
|-------------------|-----------------------------------------------------------------------|
| Description       | :2x 50g bags of Mini SJelly Beans in Frosted Noodle box (wire handle) |
| Packaging         | : Confectionery in cello bag placed in FROSTED noodle box             |
| Order#            | :                                                                     |
| Company Name      | :                                                                     |
| Contact           | :                                                                     |
| Jelly Bean Type   | :                                                                     |
| Jelly Bean Colour | :                                                                     |
| Sticker Size      | : 50mmW x 40mmH                                                       |
| Print Colour      | Customer must provide PMS Colour print guide                          |
| Quantity          |                                                                       |
| Delivery Date     | :                                                                     |